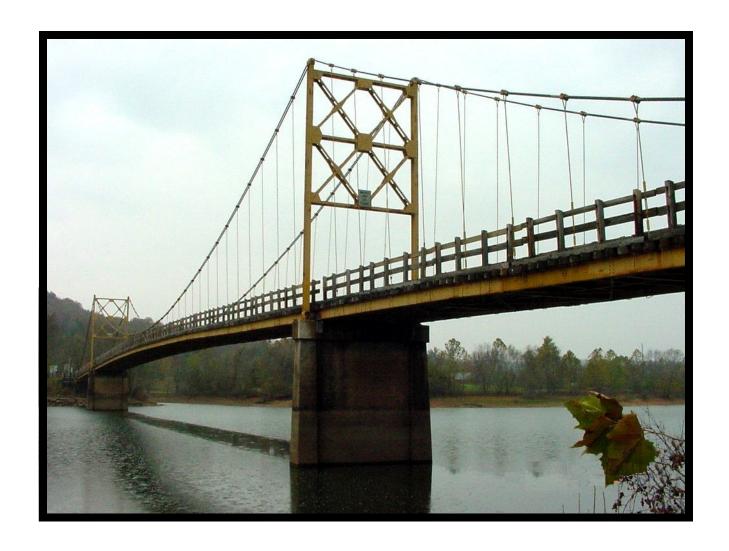

**SUSPENSION** 

CROSSES - TABLE ROCK LAKE
DATE OF CONSTRUCTION – 1949

Builder - Pioneer Construction Company, Malvern, AR
Historic Bridge Inventory Date - 2000
SHPO Number - CR1042

**HAER NUMBER - AR-53** 

DATE LISTED ON NATIONAL REGISTER - 9/6/1990 LAT./LONG. 36:28:18.37, -93:46:06.93