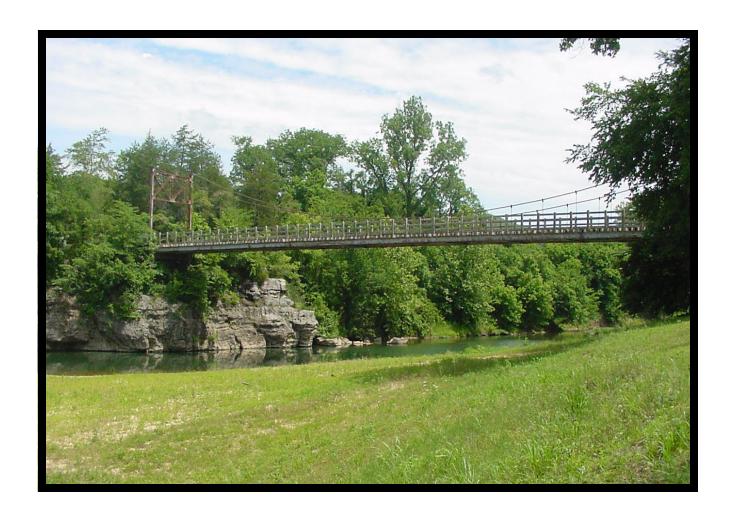

Suspension Bridges

HISTORIC BRIDGE #02236 COUNTY ROAD 283 STONE COUNTY SUSPENSION

CROSSES - SOUTH SYLAMORE CREEK
DATE OF CONSTRUCTION – 1943

**BUILDER - ARKANSAS STATE HIGHWAY AND TRANSPORTATION DEPARTMENT** 

HISTORIC BRIDGE INVENTORY DATE - 1987 SHPO NUMBER - ST0252 HAER NUMBER - AR-88 DATE LISTED ON NATIONAL REGISTER - 11/18/1999 LAT./LONG. 35:56:09.50, -92:07:17.04

HISTORIC BRIDGE #02388 STATE HIGHWAY 187 CARROLL COUNTY