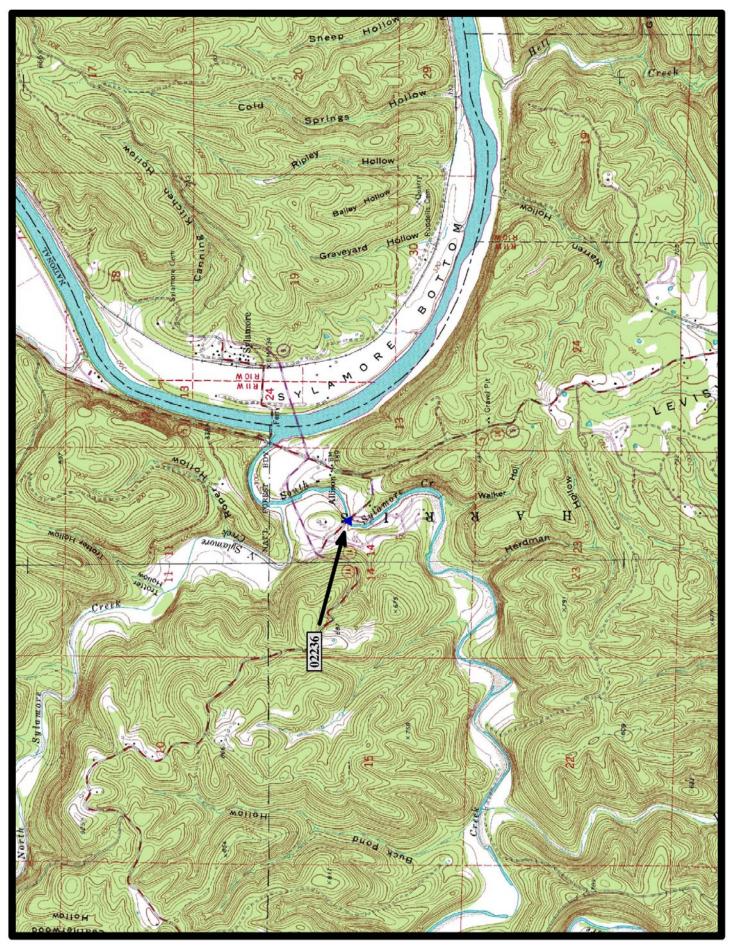

Suspension Bridges

HISTORIC BRIDGE #02236 COUNTY ROAD 283 STONE COUNTY SUSPENSION

CROSSES - SOUTH SYLAMORE CREEK
DATE OF CONSTRUCTION – 1943

**BUILDER - ARKANSAS STATE HIGHWAY AND TRANSPORTATION DEPARTMENT** 

HISTORIC BRIDGE INVENTORY DATE - 1987 SHPO NUMBER - ST0252 HAER NUMBER - AR-88 DATE LISTED ON NATIONAL REGISTER - 11/18/1999 LAT./LONG. 35:56:09.50, -92:07:17.04

HISTORIC BRIDGE #02388 STATE HIGHWAY 187 CARROLL COUNTY