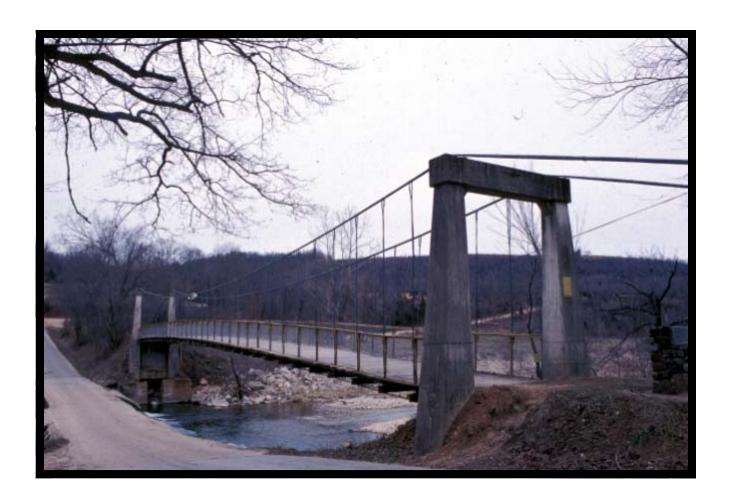

## PRESERVED HISTORIC BRIDGE - HAGGARDS FORD NEXT TO COTTONWOOD ROAD BOONE COUNTY

**SUSPENSION** 

**CROSSES - BEAR CREEK** 

**DATE OF CONSTRUCTION – 1938** 

**BUILDER - WORKS PROGRESS ADMINISTRATION (WPA)** 

HISTORIC BRIDGE INVENTORY DATE - 1987 SHPO Number – BO0076

HAER NUMBER -

DATE LISTED ON NATIONAL REGISTER - 6/30/1995 LAT./LONG. 36:20:43.95, -93:07:51.28