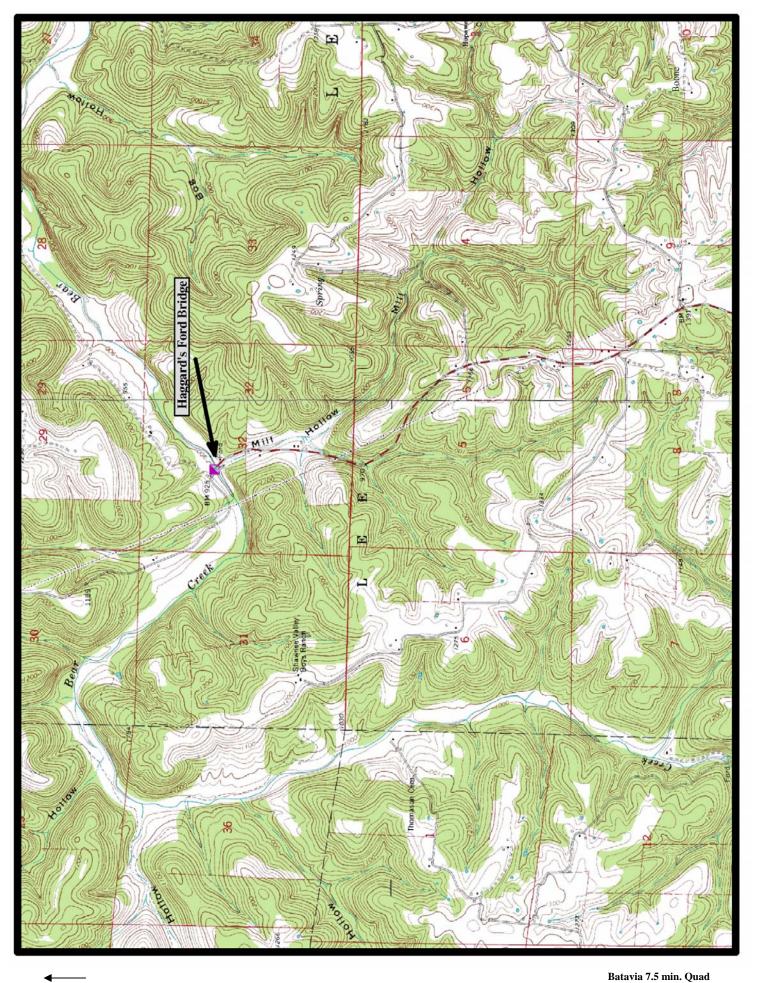

## PRESERVED HISTORIC BRIDGE - HAGGARDS FORD NEXT TO COTTONWOOD ROAD BOONE COUNTY

**SUSPENSION** 

**CROSSES - BEAR CREEK** 

**DATE OF CONSTRUCTION – 1938** 

**BUILDER - WORKS PROGRESS ADMINISTRATION (WPA)** 

HISTORIC BRIDGE INVENTORY DATE - 1987 SHPO Number – BO0076

HAER NUMBER -

DATE LISTED ON NATIONAL REGISTER - 6/30/1995 LAT./LONG. 36:20:43.95, -93:07:51.28