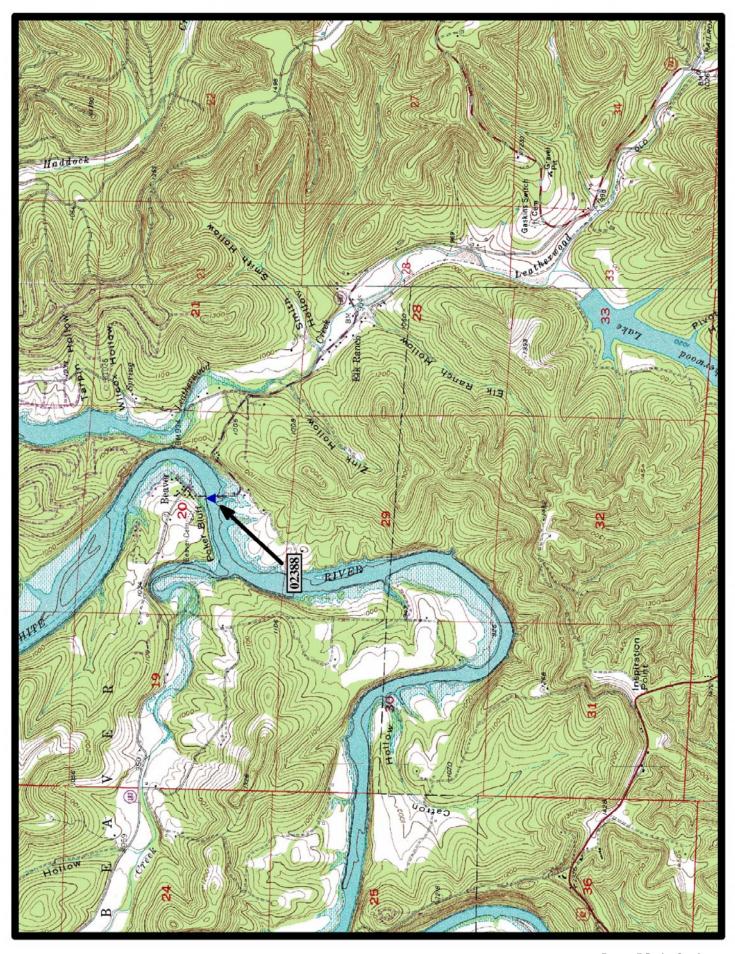

**SUSPENSION** 

CROSSES - TABLE ROCK LAKE
DATE OF CONSTRUCTION – 1949

Builder - Pioneer Construction Company, Malvern, AR
Historic Bridge Inventory Date - 2000
SHPO Number - CR1042

**HAER NUMBER - AR-53** 

DATE LISTED ON NATIONAL REGISTER - 9/6/1990 LAT./LONG. 36:28:18.37, -93:46:06.93